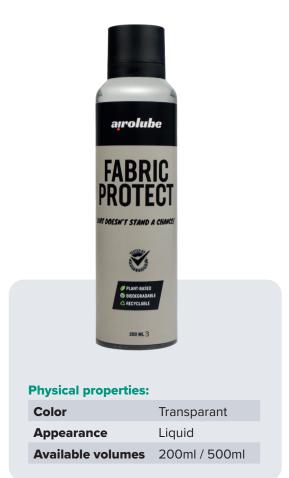

## FABRIC PROTECT

## **Description:**

Airolube Fabric Protect is a plant-based impregnating agent for protecting fabrics, suede and nubuck upholstery.

The unique formula does not allow the adhesion of dirt and moisture to fabric coverings. At the same time it ensures that the upholstery can continue to breathe and thus retain its flexibility and quality. Airolube Fabric Protect is easy to apply. Just spray it, let it soak in and the upholstery is protected.

The packaging is fully recyclable.